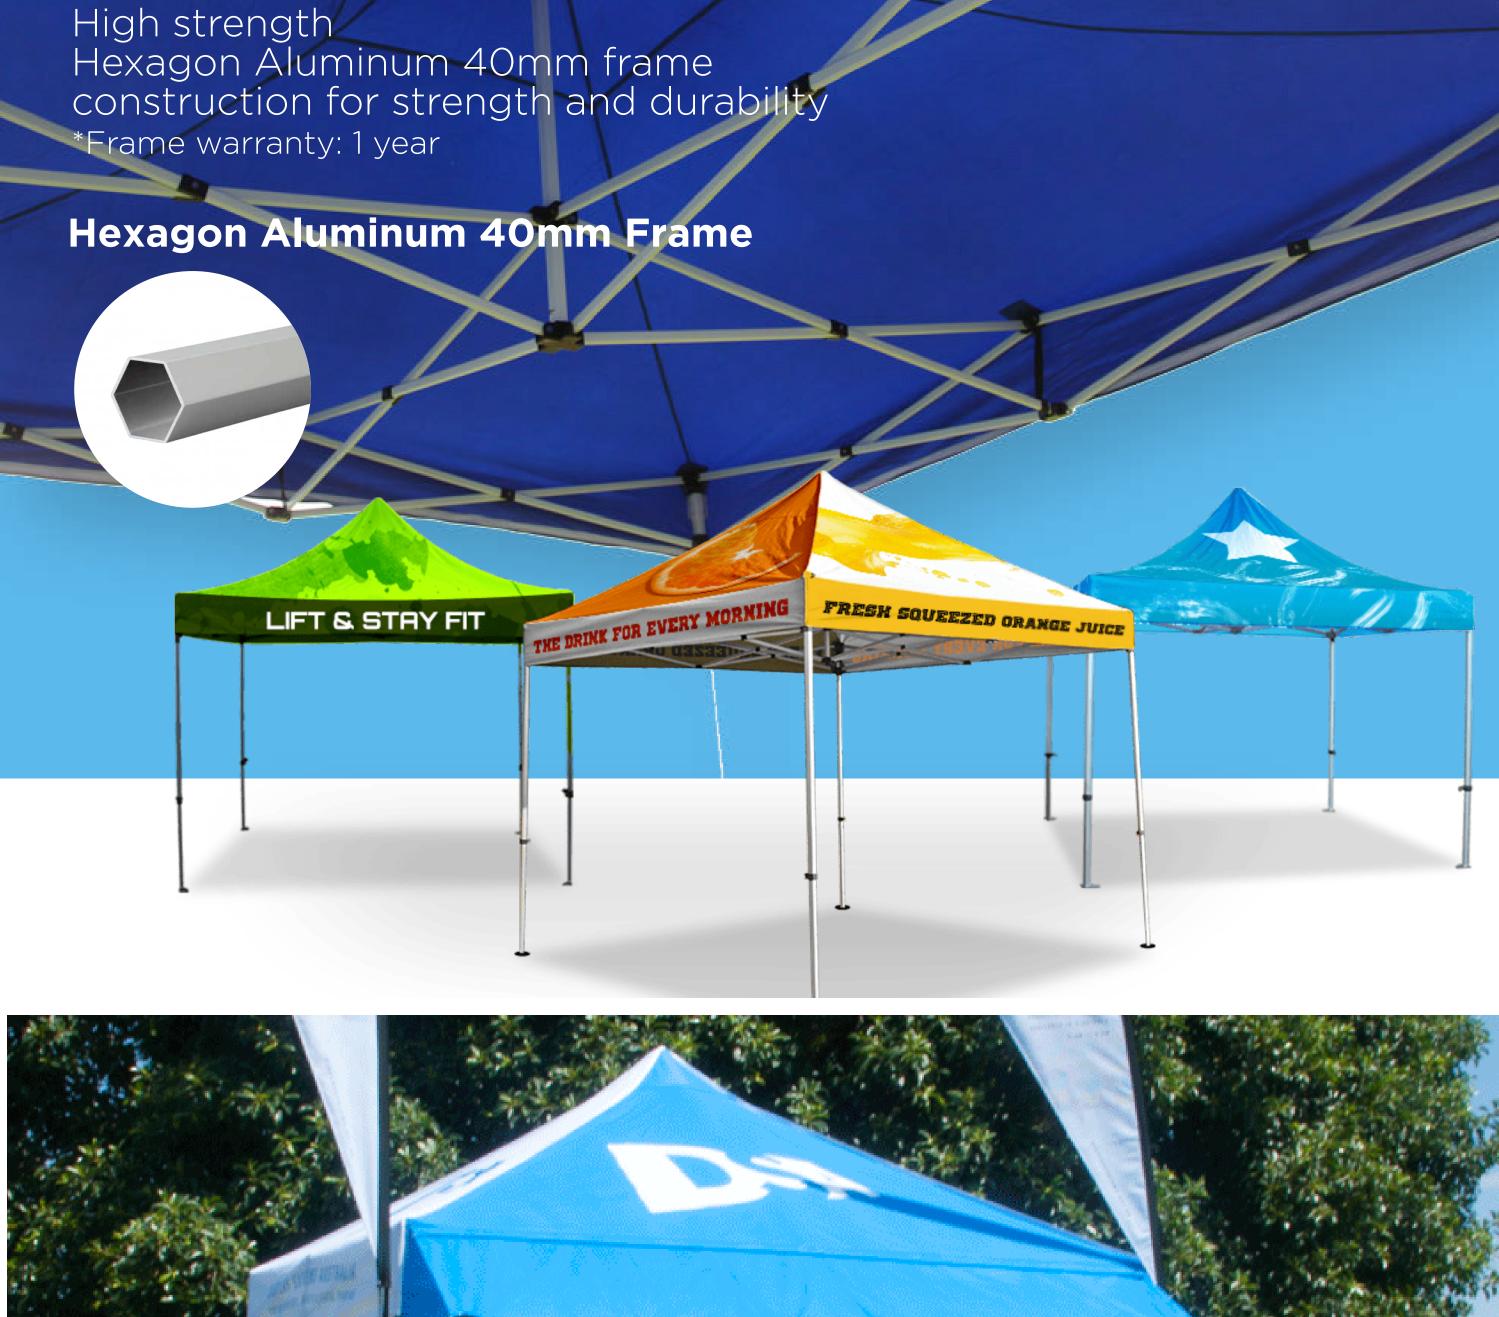

## QUALITY CONSTRUCTION

AT ANY EVENT

CANOPY & HEXAGON ALUMINUM FRAME & ROLLER BAG:

Create Your Own Advertising Marquee

In Just A Few Simple Steps

CHOOSE TENT STYLE

**DURABLE CANOPY** 

600D Oxford PU Fire Resistant, Water Proof and UV protection

600D Oxford PU Fire Resistant, Water Proof and UV protection

2-4

2-4

CHOOSE THE SUBLIMATION PRINT

CHOOSE THE ACCESSORIES

5-9

5-9

**FULL WALL WITH TOP** 