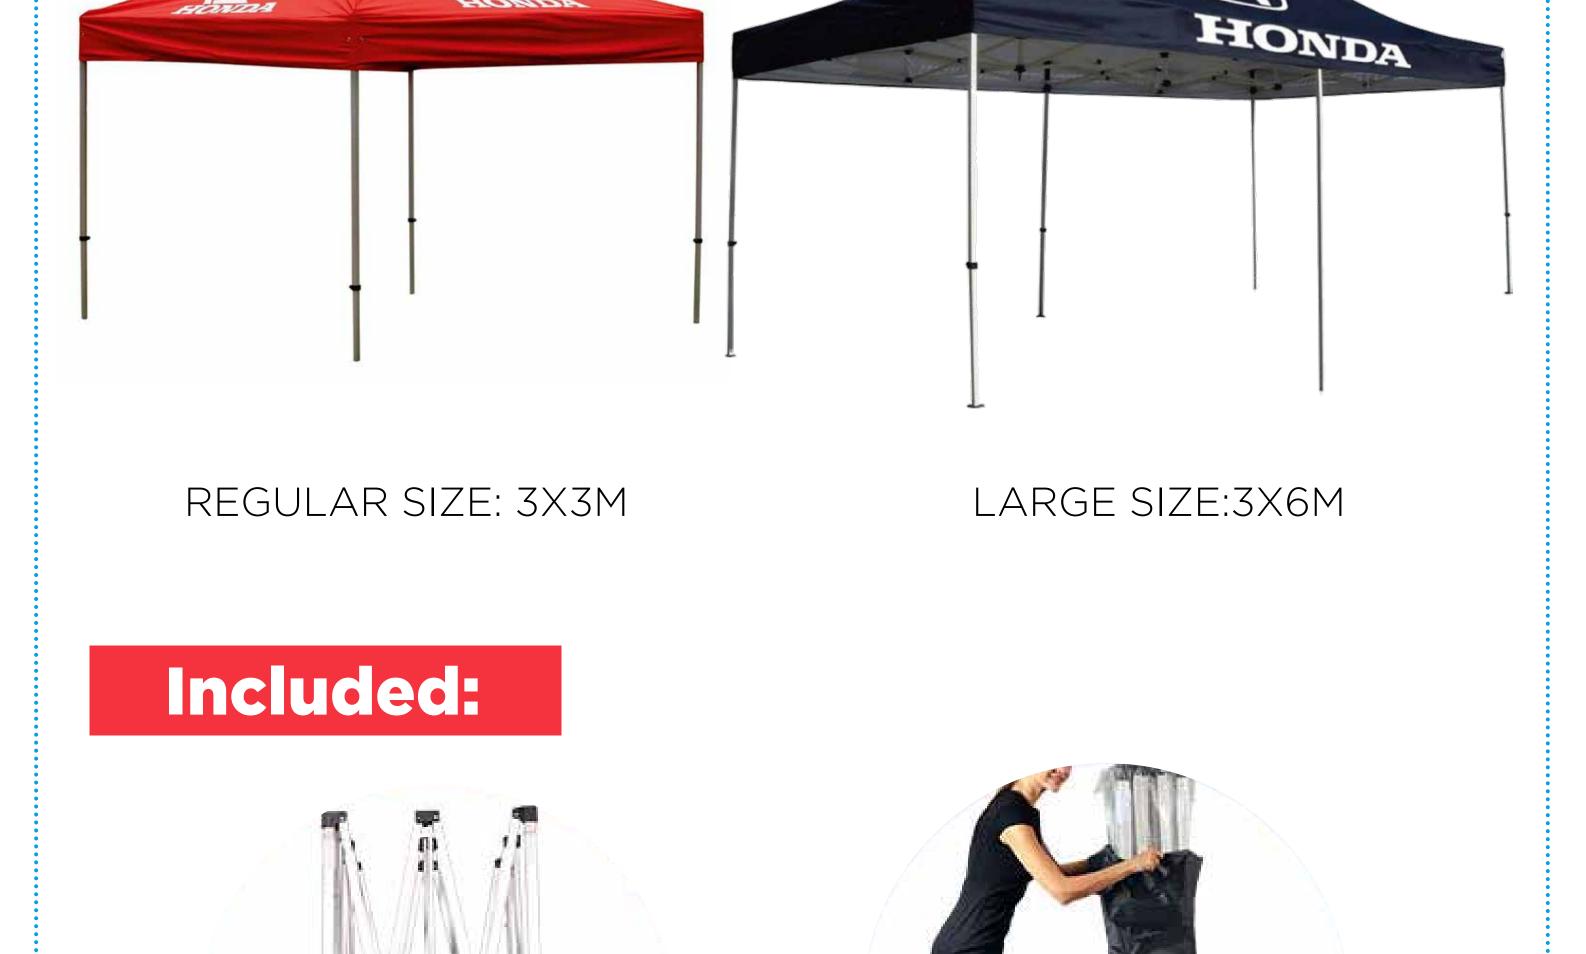

## Print size: Full size Turnaround Time: 2week

**SETUP** 

**POS34 3\*3M Regular Size Marquee** 

**SETUP** 

POS35 3\*6M Large Size Marquee

Material: (Tents top and walls)

Colour: Customized

MOQ: 1set | Size: 3\*3M

Print size: Full size

POS34

2wk 3\*3m Regular

Size Marquee

POS35

2wk 3\*6m Large

Size Marquee

STEP 2

MOQ: 1set | Size: 3\*6M

Print method: Sublimation

Material: (Tents top and walls)

BONDI

**TOP WITH HALF WALLS** 

**TENT BANNER** 

MOUNT KIT (TO HOLD THE

FLAGS)

**INCLUDED** 

**PEGS AND ROPES** 

(TO FIX THE TOP AND

THE BOTTOM OF THE

ALUMINUM FRAME)

2-4

Additional cost of 1 sided 3M Half Wall with Support Bars & Clamps (Double side printed) Additional cost of Tent Banner Mount Kit (40mm)